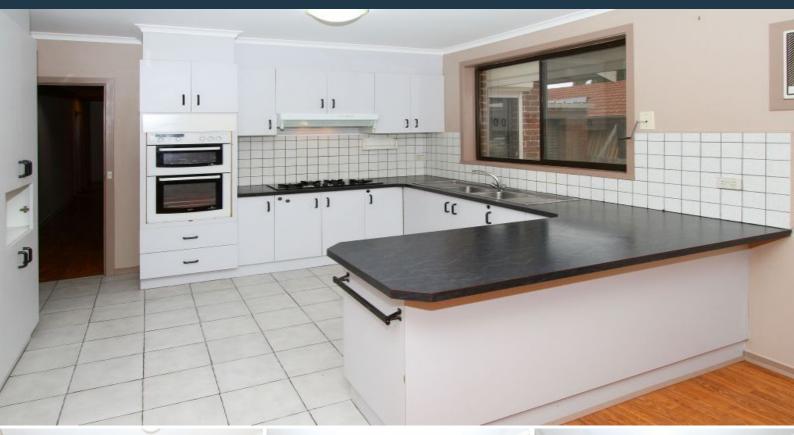

## SPACIOUS THREE BEDROOM FAMILY HOME \*Insp Sat 18th May @ 10:40am\*

A premier position in a convenient pocket of Epping - the ideal setting for this excellent family home!

With schools, shops & transport in abundance & all easily accessible. This home & its location will have you eager to inspect.

Comprising:

- Master bedroom with semi ensuite & walk-in robe
- Two further spacious bedrooms
- Built-in robes
- Large separate sunken lounge
- High ceilings
- Spacious kitchen with adjoining meals/2nd living zone
- Gas stove top, Electric oven
- Gas heater