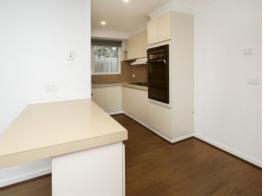

## Comprising;

- -Three good size bedrooms
- -Master with Walk in robe and renovated ensuite
- -Built in robes to remaining bedrooms
- -Bedroom two complete with inbuilt study desk
- -Renovated bathroom
- -Floating floorboards & carpet
- -Modern window coverings throughout (block out Holland blinds)
- -Kitchen with adjoining meals area