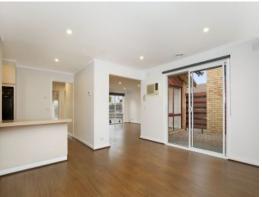

## Comprising;

- -Three good size bedrooms
- -Master with Walk in robe and renovated ensuite
- -Built in robes to remaining bedrooms
- -Bedroom two complete with inbuilt study desk
- -Renovated bathroom
- -Floating floorboards & carpet
- -Modern window coverings throughout (block out Holland blinds)
- -Kitchen with adjoining meals area