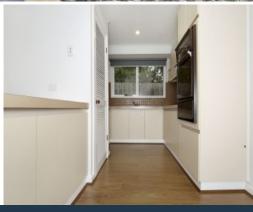

## Comprising;

- -Three good size bedrooms
- -Master with Walk in robe and renovated ensuite
- -Built in robes to remaining bedrooms
- -Bedroom two complete with inbuilt study desk
- -Renovated bathroom
- -Floating floorboards & carpet
- -Modern window coverings throughout (block out Holland blinds)
- -Kitchen with adjoining meals area