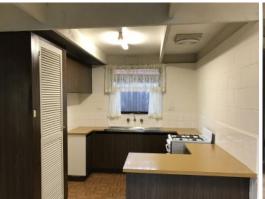

This spacious two bedroom home comprises:

- Built-in robes to each bedroom
- Separate lounge
- Generous kitchen with adjoining meals area
- Gas heater
- Air conditioner
- Central bathroom with bath & separate shower
- Garden sheds
- Spacious rear yard
- Solar power