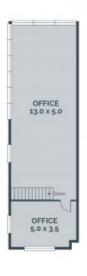

- \* Modern factory/warehouse of 330 SQM (approx) with office space of 110SQM (approx)
- \* Ducted heating and cooling
- \* Electric container height roller door
- \* 3 Phase power run to the switchboard
- \* M/F toilets, lunchroom and shower
- \* Secure lockup yard with 8 parking spaces and remote access