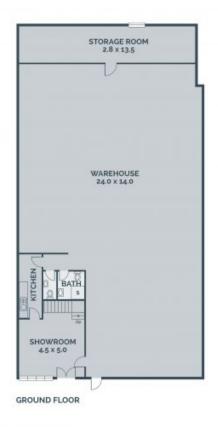

- \* Modern factory/warehouse of 330 SQM (approx) with office space of 110SQM (approx)
- \* Ducted heating and cooling
- \* Electric container height roller door
- \* 3 Phase power run to the switchboard
- \* M/F toilets, lunchroom and shower
- \* Secure lockup yard with 8 parking spaces and remote access