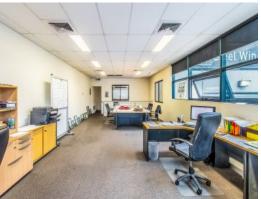

- \* Modern factory/warehouse of 330 SQM (approx) with office space of 110SQM (approx)
- \* Ducted heating and cooling
- \* Electric container height roller door
- \* 3 Phase power run to the switchboard
- \* M/F toilets, lunchroom and shower
- \* Secure lockup yard with 8 parking spaces and remote access