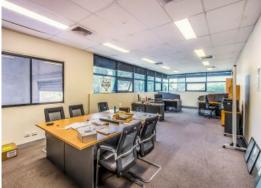

- \* Modern factory/warehouse of 330 SQM (approx) with office space of 110SQM (approx)
- \* Ducted heating and cooling
- \* Electric container height roller door
- \* 3 Phase power run to the switchboard
- \* M/F toilets, lunchroom and shower
- \* Secure lockup yard with 8 parking spaces and remote access