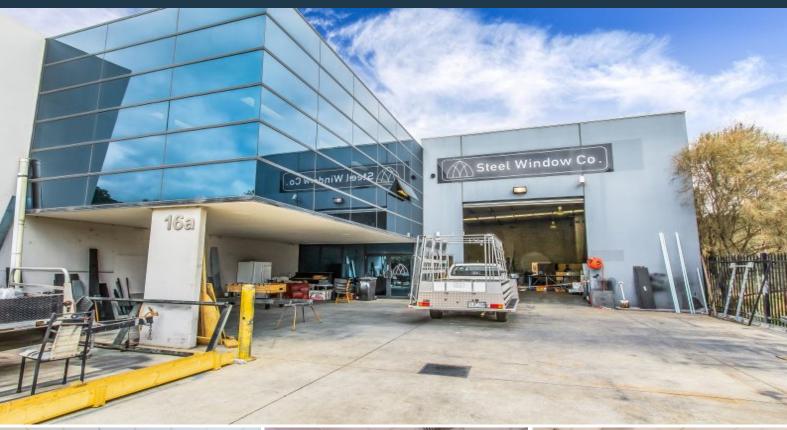

## 16A Dairy Drive Coburg North, VIC

## **GREAT INVESTMENT OPPORTUNITY**

Brilliantly positioned in tightly held heart of Coburg Norths industrial precinct.

An investment opportunity not to be missed, featuring a strong tenancy with a lease until July 2020. Currently returning \$40,0003.92 plus outgoings and GST with 4% annual fixed increases and a further term of 3 years available.

- \* Modern factory/warehouse of 330 SQM (approx) with office space of 110SQM (approx)
- \* Ducted heating and cooling
- \* Electric container height roller door
- \* 3 Phase power run to the switchboard
- \* M/F toilets, lunchroom and shower
- \* Secure lockup yard with 8 parking spaces and remote access