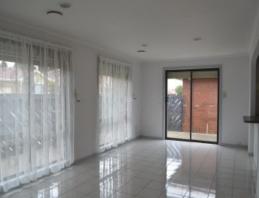

## Comprising;

- Three good size bedrooms
- Built-in robes
- Ducted heating
- Carpet & tiles throughout
- Kitchen with ample bench and cupboard space
- Gas stove & electric oven
- Open plan kitchen/meals and living zones
- Low maintenance courtyard