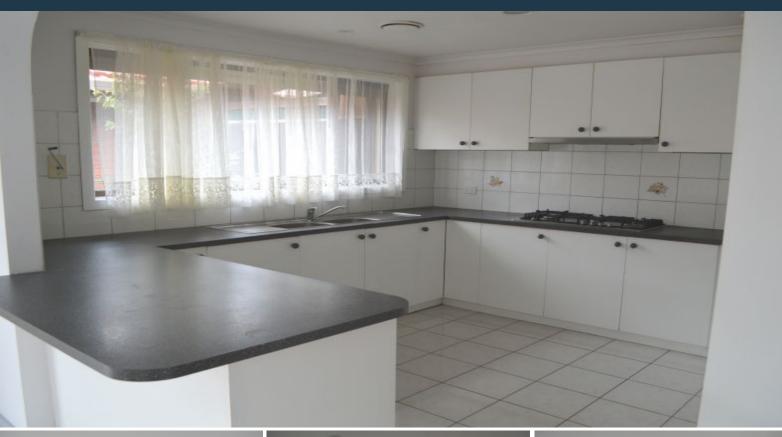

## Comprising;

- Three good size bedrooms
- Built-in robes
- Ducted heating
- Carpet & tiles throughout
- Kitchen with ample bench and cupboard space
- Gas stove & electric oven
- Open plan kitchen/meals and living zones
- Low maintenance courtyard