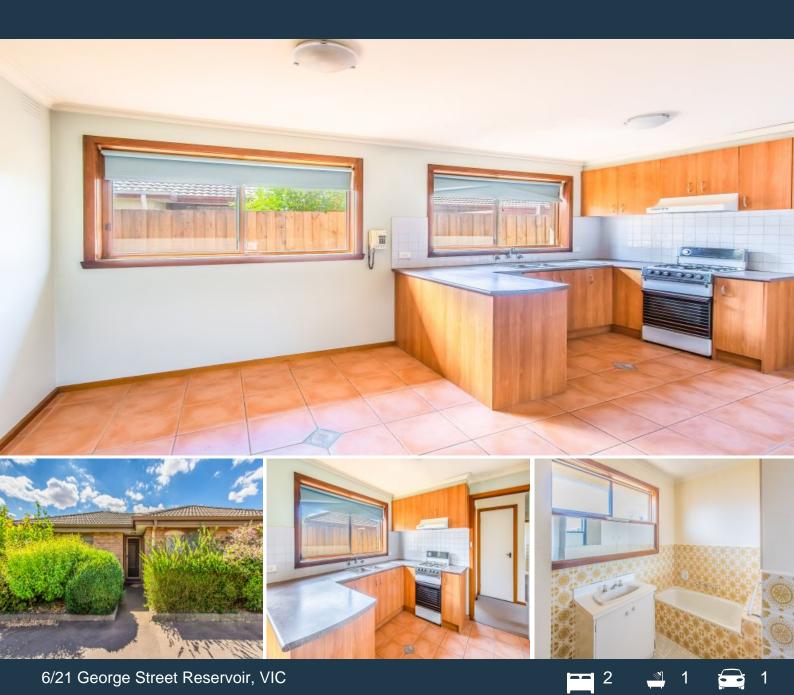

## By George .. you got it!

This impressive unit is situated in a quiet block only meters away from Edwardes Street shops and Reservoir train station.

Two spacious bedrooms

- -Separate kitchen with gas stove
- -Separate lounge area,
- -Bathroom with bath and separate shower
- A private rear yard with portico and garage.