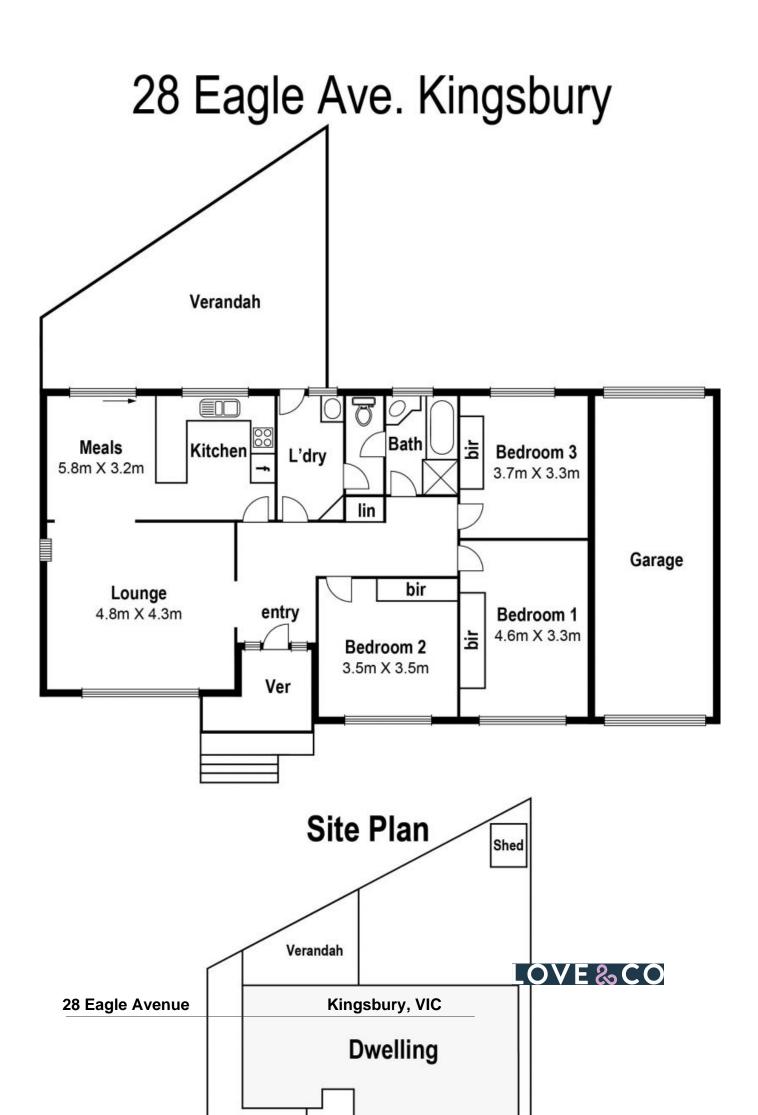

## Your New Home!

Enhanced and brought to life with an attractive list of extras is this family home which will enable a terrific lifestyle.

-Three bedrooms all with built in robes.

- A central sparkling bathroom with separate bath
- Large lounge to front of the home
- Updated kitchen/meals area with dishwasher and more cupboard space
- than you will know what to do with.
- Ducted heating & Evaporative cooling
- Polished timber floors throughout
- Secure lock up garage
- Low maintenance front and rear garden.