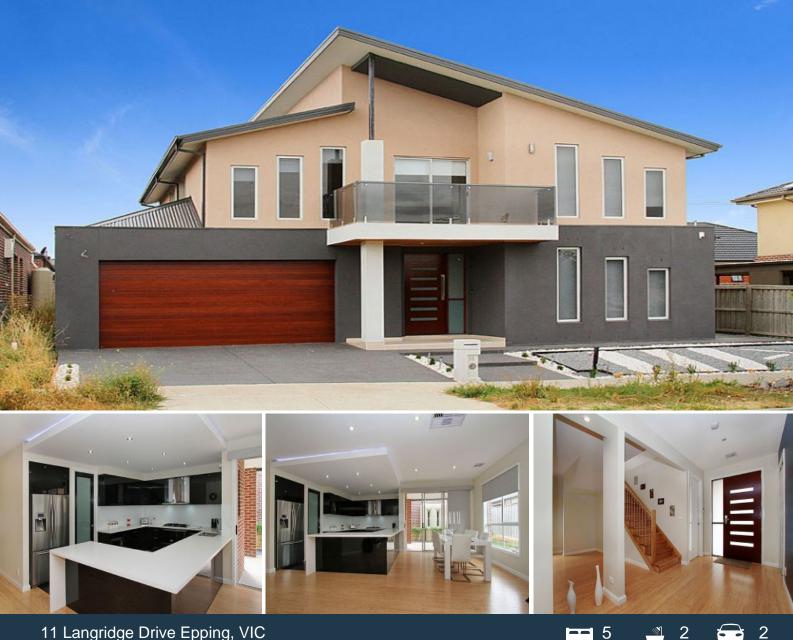

## 11 Langridge Drive Epping, VIC

LIFESTYLE OF EXCELLENCE! Mar @ 10:45am\* \*Insp Sat 23rd

Showcasing exceptional style, substance and fixtures of the highest standard.

This ideal family home comprises;

- Five spacious bedrooms
- Master bedroom with full ensuite & walk-in robe
- Remaining bedrooms with built-in robes
- Ducted heating
- Evaporative cooling
- Formal lounge/dining
- Kitchen complete with 900mm stainless steel appliances & dishwasher
- Stone benches
- Ample cupboard/storage space
- Adjoining meals/lounge

**Azure Seeley** 

azure.s@lovere.com.au

Price:

\$500 per week