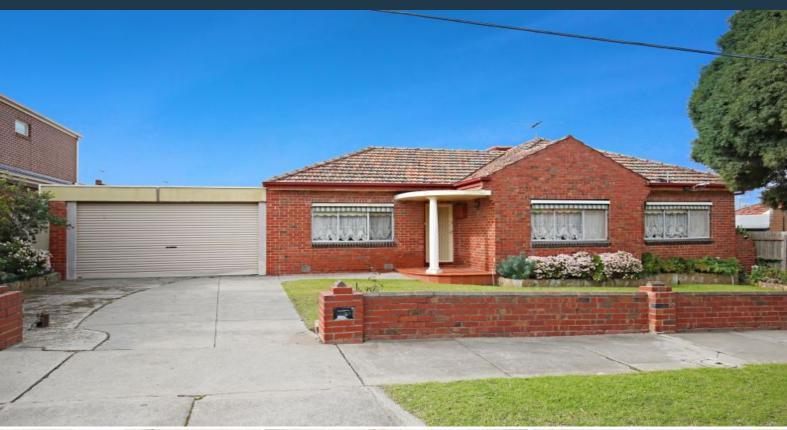

## 2 Lochnorries Grove Reservoir, VIC

## Premium Preston Pocket

This classic clinker on a wide and deep 540m2 allotment (approx.) delivers a perfect entry point to this premium Preston pocket. A short walk from High Street in one direction, it has the tram along Plenty Road in the other, and the bus almost to the door. Enjoy three bedrooms, two bathrooms, two living areas and a huge alfresco zone providing sought after indoor-outdoor living, then when you're ready add value with a contemporary update, extension or even look at subdivision options (all stca)

- ? Decorative cornice, picture rails, textured walls
- ? Ducted cooling, Gas heating
- ? Huge carport behind roller door
- ? Massive alfresco area
- ? Fitted workshop
- ? Fabulous central location

Price: