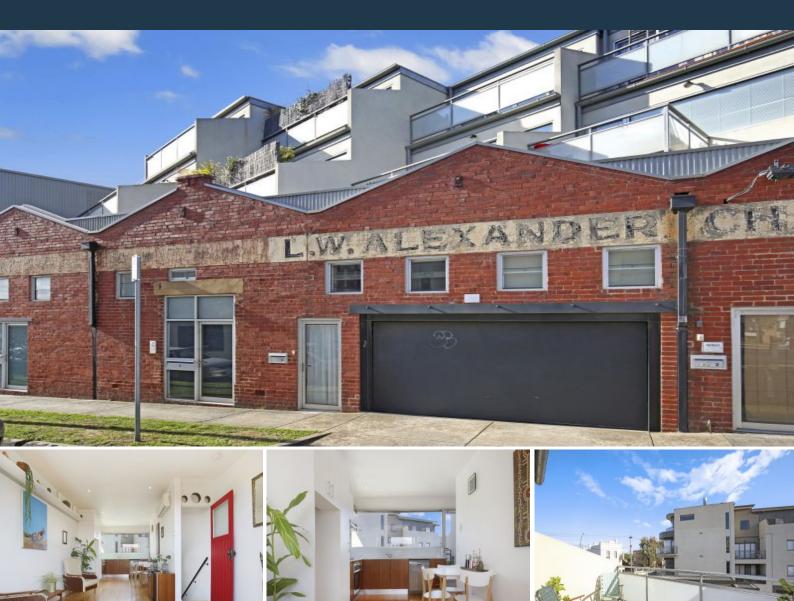

3/2 Swift Street Preston, VIC

## **Delightful Designer Living**

Flowing over three substantial levels, this three-bedroom, two bathroom apartment delivers style, space and relaxing indoor-outdoor options, thanks to its choice of three balconies. A fabulous city fringe lifestyle, it is mere footsteps from the tram, caf?s, bars, and restaurants of Plenty Road and a short walk to the station. The lower level offers two bedrooms and the family bathroom. The middle level introduces spacious light filled, open plan living with a stone kitchen stretching to two balconies, while the upper level offers a third bedroom with an ensuite bathroom.

- ? Timber floors to living level
- ? New carpet
- ? Stone kitchen, bathroom and ensuite
- ? Multiple split system units
- ? Three relaxing balconies
- ? Secure parking. True laundry

Price:

Contact Agent