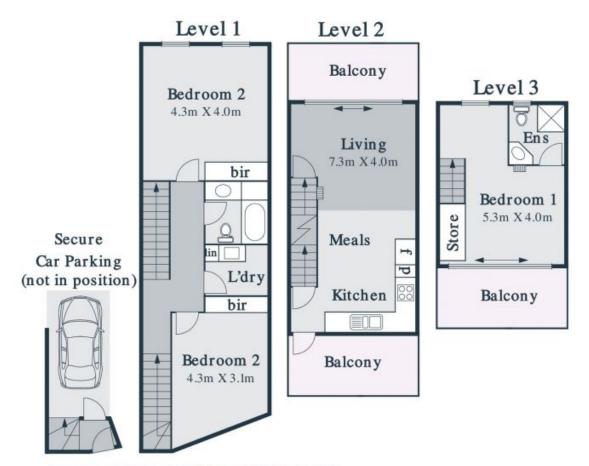

## **Delightful Designer Living**

Flowing over three substantial levels, this three-bedroom, two bathroom apartment delivers style, space and relaxing indoor-outdoor options, thanks to its choice of three balconies. A fabulous city fringe lifestyle, it is mere footsteps from the tram, caf?s, bars, and restaurants of Plenty Road and a short walk to the station. The lower level offers two bedrooms and the family bathroom. The middle level introduces spacious light filled, open plan living with a stone kitchen stretching to two balconies, while the upper level offers a third bedroom with an ensuite bathroom.

- ? Timber floors to living level
- ? New carpet
- ? Stone kitchen, bathroom and ensuite
- ? Multiple split system units
- ? Three relaxing balconies
- ? Secure parking. True laundry

Price:

Contact Agent