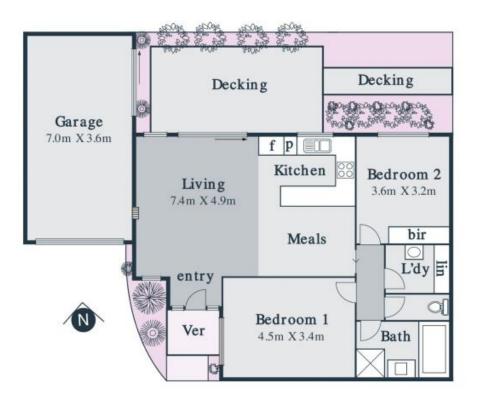

## Stylish, Sophisticated And So Well Located

This alluring two bedroom home is sure to excite downsizes, investors and first home buyers alike. Offering spacious light filled living, a modern kitchen complete with ample cupboard/bench space, easy flowing floor plan and a generously sized decked alfresco area perfect for entertaining on those warm summer evenings.

With Ruthven Reserve and Plenty Road tram both within an easy stroll, and Northland and High Street within easy reach for your dining, shopping and entertainment choices...what more could you want!

- ? Timber floors to generous light filled living meals
- ? Open plan kitchen with stainless steel appliances
- ? Year round comfort of spilt system climate control
- ? Large designer bathroom with shower and bath
- ? True laundry with storage options