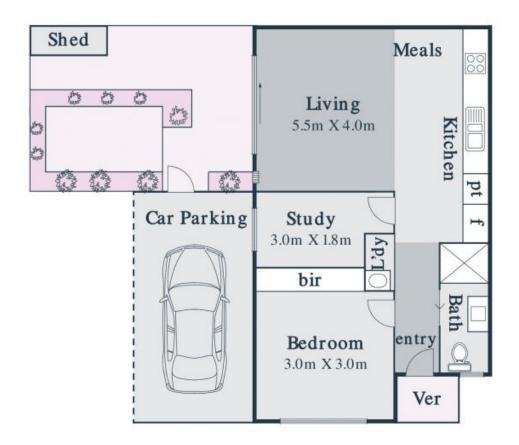

Sleek, stylish and showcasing quality finishes it features a study, large stone bathroom, and a stone kitchen fitted with Blanco appliances anchoring the open plan living area. A short walk from shops, parks the bus and leisure centre, a private courtyard rounds out a perfect package!

- ? Split system climate control
- ? Laundry facilities
- ? Car parking on title
- ? Glossy timber floors
- ? Shed

Price:

\$392,500

Noel Crouch 0412 207 117 noel.c@lovere.com.au

Noel Crouch 0412 207 117 noel.c@lovere.com.au