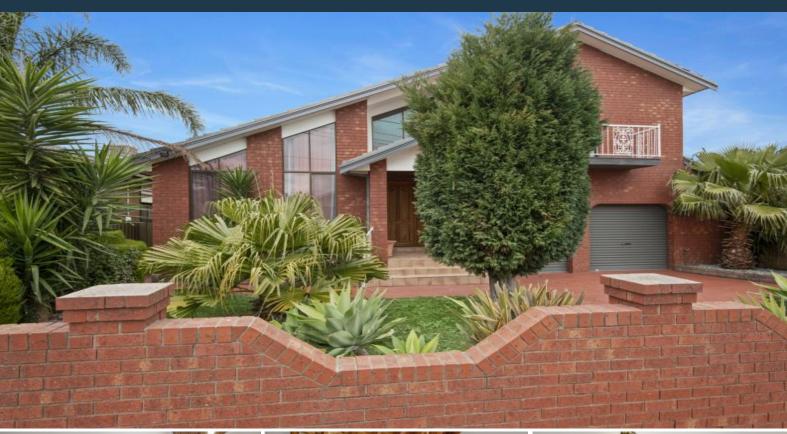

## PERFECT FAMILY HOME IN CENTRAL EPPING

Perfectly located in one of the most sought after pockets of Central Epping, this beautiful home offers a grand tiled entrance, sunken lounge with cathedral ceilings and feature timber panelling, formal dining room, bi-fold doors open to a classic timber kitchen with 900mm gas cooktop/ wall oven, breakfast bar, adjoining meals/ family/ living area, 4th bedroom or study, laundry with shower facilities and covered verandah/ alfresco area. Journey upstairs via solid timber staircase to 3 bedrooms with BIRS, master with semi ensuite and WIRS, private balcony with city views and central family bathroom with spa. Features and highlights include ducted heating, evaporative cooling, high ceilings, quality light and window furnishings, security shutter blinds, terracotta tiled roof, ample storage and cupboard space, huge double garage with internal access, summer kitchenette, large cellar and manicured gardens. Walking distance to Epping Train Station, Dalton Village Precinct, cafes & eateries, a great choice of schools including St Monica's College, Melbourne Polytechnic, minutes to Epping Plaza, COSTCO and easy access to the Ring Road Network.