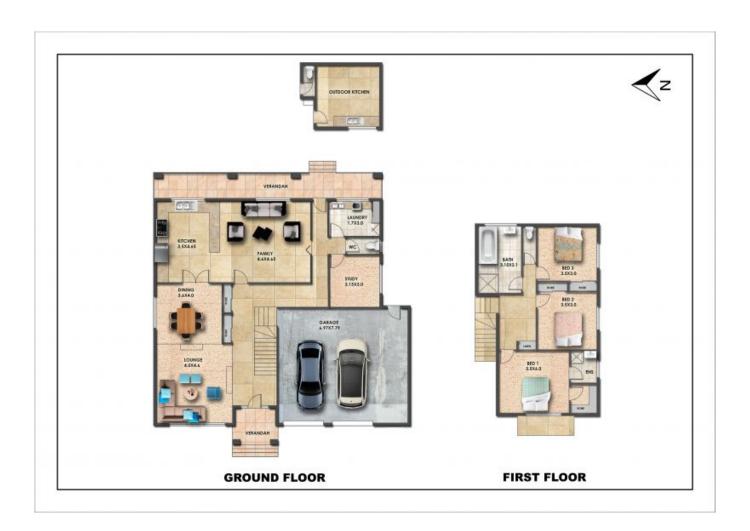

## PERFECT FAMILY HOME IN CENTRAL EPPING

Perfectly located in one of the most sought after pockets of Central Epping, this beautiful home offers a grand tiled entrance, sunken lounge with cathedral ceilings and feature timber panelling, formal dining room, bi-fold doors open to a classic timber kitchen with 900mm gas cooktop/ wall oven, breakfast bar, adjoining meals/ family/ living area, 4th bedroom or study, laundry with shower facilities and covered verandah/ alfresco area. Journey upstairs via solid timber staircase to 3 bedrooms with BIRS, master with semi ensuite and WIRS, private balcony with city views and central family bathroom with spa. Features and highlights include ducted heating, evaporative cooling, high ceilings, quality light and window furnishings, security shutter blinds, terracotta tiled roof, ample storage and cupboard space, huge double garage with internal access, summer kitchenette, large cellar and manicured gardens. Walking distance to Epping Train Station, Dalton Village Precinct, cafes & eateries, a great choice of schools including St Monica's College, Melbourne Polytechnic, minutes to Epping Plaza, COSTCO and easy access to the Ring Road Network.