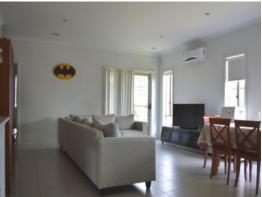

This bright, beautiful home boasts:

- Four large bedrooms
- Full ensuite & walk in robe to master
- Built in robes to remaining bedrooms
- Modern kitchen with stainless steel appliances & dishwasher
- Spacious open living area with adjoining kitchen/meals
- Wall to wall carpets & ceramic tiles throughout
- Ducted heating
- Split system heating & cooling
- Remote controlled double garage with internal access