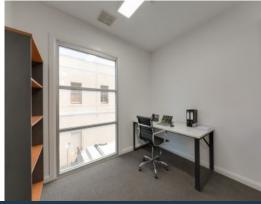

The office for lease is 2.5m x 3m & is able to accommodate 1 or 2 staff members. Reception desk/area is also available (extra)

Space includes kitchen, 2x bathrooms, reception/waiting area, boardroom, large open plan workspace.