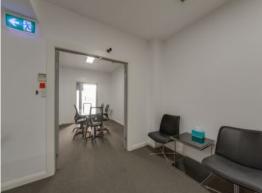

The office for lease is 2.5m x 3m & is able to accommodate 1 or 2 staff members. Reception desk/area is also available (extra)

Space includes kitchen, 2x bathrooms, reception/waiting area, boardroom, large open plan workspace.