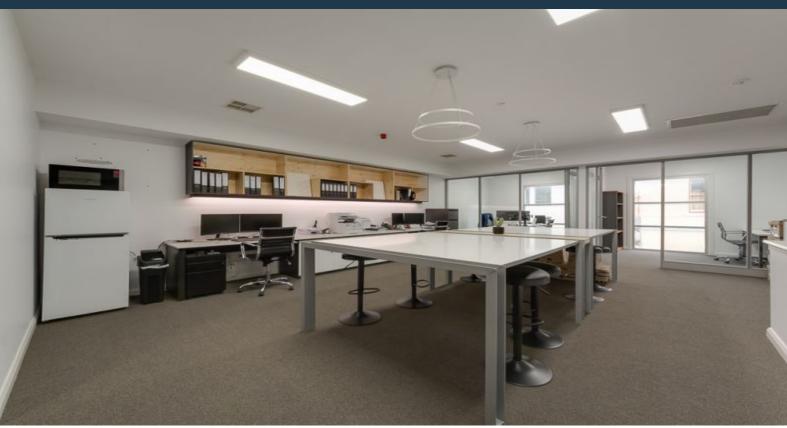

## FANTASTIC CENTRALLY BASED FREMANTLE OFFICE!

The premises are fully refurbished to a high level & includes 1  $\,\mathrm{x}$  partitioned office for use with boardroom & open plan workspace for common use. The office is shared with another company with 3x staff members. Entry via Bannister Street.

The office for lease is 2.5m x 3m & is able to accommodate 1 or 2 staff members. Reception desk/area is also available (extra)

Space includes kitchen, 2x bathrooms, reception/waiting area, boardroom, large open plan workspace.