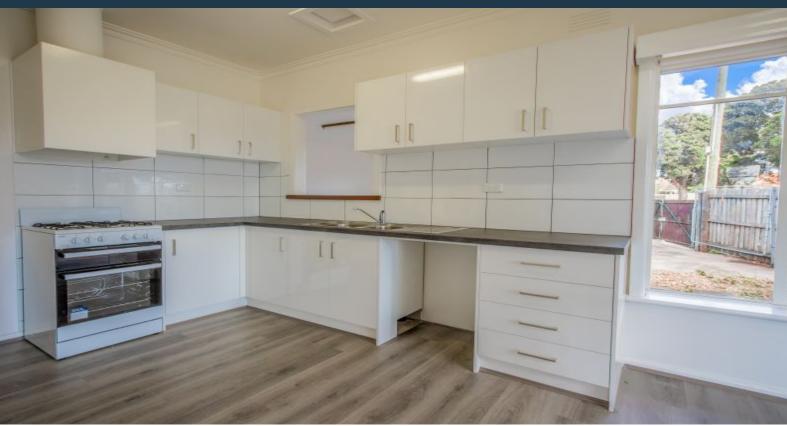

- Large Brick veneer family home
- -Spacious lounge with gas heater
- 3 bedrooms
- -Bathroom with separate bath & shower
- New kitchen with gas cooking appliances
- -Rumpus room with glass sliding door to yard,
- Single lock up garage
- -Freshly painted, new floating floors & new holland blinds