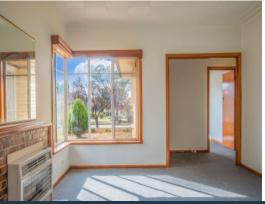

- Large Brick veneer family home
- -Spacious lounge with gas heater
- 3 bedrooms
- -Bathroom with separate bath & shower
- New kitchen with gas cooking appliances
- -Rumpus room with glass sliding door to yard,
- Single lock up garage
- -Freshly painted, new floating floors & new holland blinds