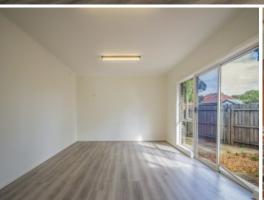

- Large Brick veneer family home
- -Spacious lounge with gas heater
- 3 bedrooms
- -Bathroom with separate bath & shower
- New kitchen with gas cooking appliances
- -Rumpus room with glass sliding door to yard,
- Single lock up garage
- -Freshly painted, new floating floors & new holland blinds