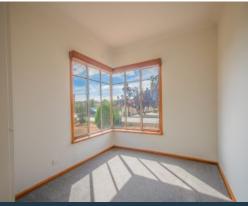

- Large Brick veneer family home
- -Spacious lounge with gas heater
- 3 bedrooms
- -Bathroom with separate bath & shower
- New kitchen with gas cooking appliances
- -Rumpus room with glass sliding door to yard,
- Single lock up garage
- -Freshly painted, new floating floors & new holland blinds