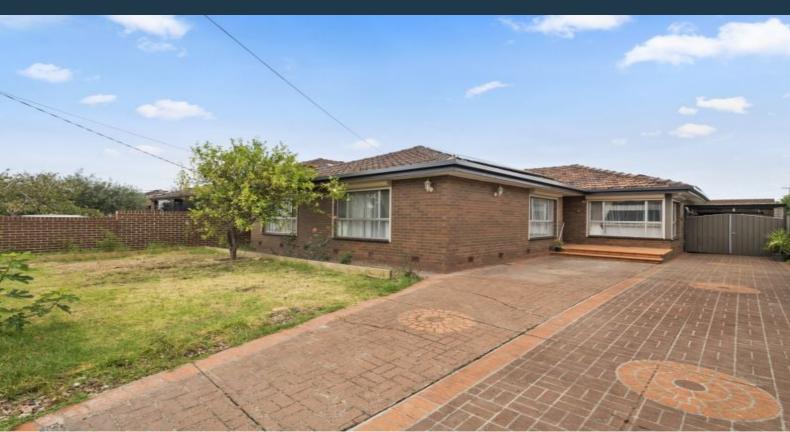

47 Rosemary Drive Lalor, VIC

## 4 BEDROOM FAMILY HOME - SURPRISE PACKAGE

An affordable opportunity for the growing family with this spacious BV home in popular West Lalor neighbouring the exclusive Carlingford Estate, minutes to local schools, shops, Lalor Train Station, Epping Plaza, COSTCO and easy access to the Ring Road Network. Offering 4 bedrooms with BIRS, large lounge room, updated timber kitchen, family living meals/dining area, central bathroom and separate laundry. Features include ducted heating, evaporative cooling, quality light fittings and window furnishings, terracotta tiled roof, covered verandah, side drive to carport and lock up garage plus more all on generous allotment approx 539m2