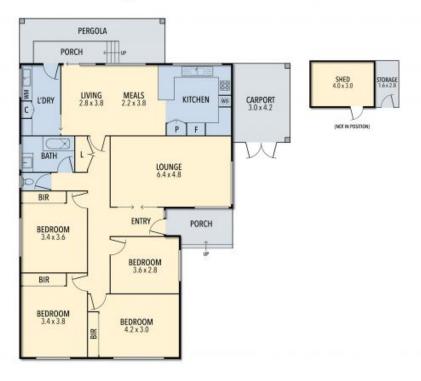

## 47 Rosemary Drive, Lalor

THE ABOVE PLAN IS AN ARTIST'S IMPRESSION ONLY, IT INCLUDES ELEMENTS THAT ARE FOR DISPLAY PURPOSES ONLY AND MAY NOT BE TO SCALE. LANDSCAPING SHOWN IS INDICATIVE ONLY. DIMENSIONS ARE APPROXIMATE.