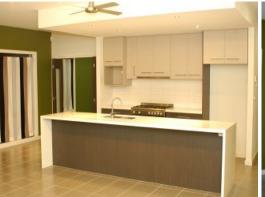

## Comprising;

- Four bedrooms
- Master with full ensuite & walk-in robe
- Built-in robes to remaining bedrooms
- Kitchen with stone benches, stainless steel appliances & walk-in pantry
- 900mm oven with 5 burner stove top & range hood
- Adjoining meals/living area
- Spacious open plan formal lounge