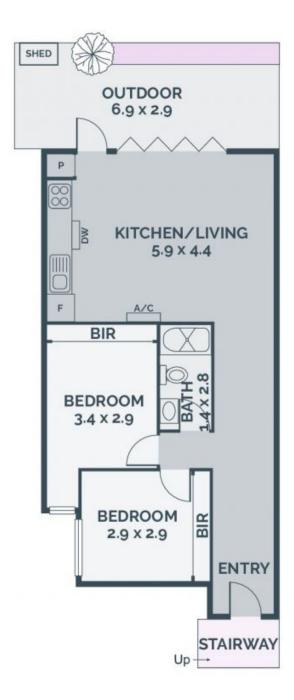

## Right Where You Want To Be

Generously proportioned and laid out to deliver a sought-after blend of easy care indoor outdoor living, this two bedroom home is perfectly positioned for lifestyle success literally footsteps from the Plaza, the station and the boutiques, cafes, dining and shopping options of Central Ivanhoe. With spacious open plan living featuring a stone kitchen showcasing Blanco appliances and bi-folds you can push back to extend the living into a private courtyard, it's an irresistible proposition for those starting out, slowing down or investing!

- \* Engineered timber floors to living
- \* Secure parking (on title) behind auto gate
- \* Gated entry via intercom
- \* Easy access to public and private schools
- \* Concealed laundry
- \* Shed

Price: SOLD - \$550,500