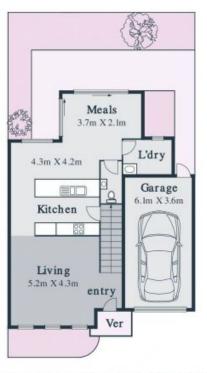

## STYLISH TOWNHOUSE LIVING!

This spacious townhouse offering all the comforts for an enjoyable home within minutes to Sydney Road bus services, Ring Road and Broadmeadows Shopping Centre.

- -Tiled downstairs area with separate lounge
- Open plan kitchen meals/family area
- -Stainless steel cooking appliances
- -Powder room
- -Single remote controlled garage.