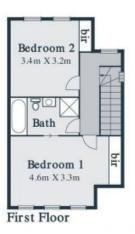

Upstairs are 2 double bedrooms with built in robes

- -Large central bathroom with bath.
- -Spacious laundry,
- -Gas ducted heating
- -Rear courtyard.

**Price**: \$330-\$350PW

**Rachael Wallace** 

loverealestate@mail.inspectreale