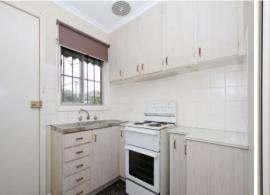

- -Large 1 bedroom with ceiling fan
- -Located at the back of the block
- -Kitchen with electric cooking appliances
- --Built in robe to bedroom
- Ducted heating throughout
- Private spacious court yard
- Lock up garage