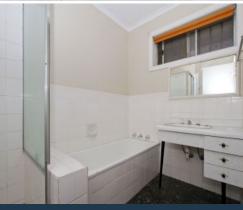

- -Large 1 bedroom with ceiling fan
- -Located at the back of the block
- -Kitchen with electric cooking appliances
- --Built in robe to bedroom
- Ducted heating throughout
- Private spacious court yard
- Lock up garage