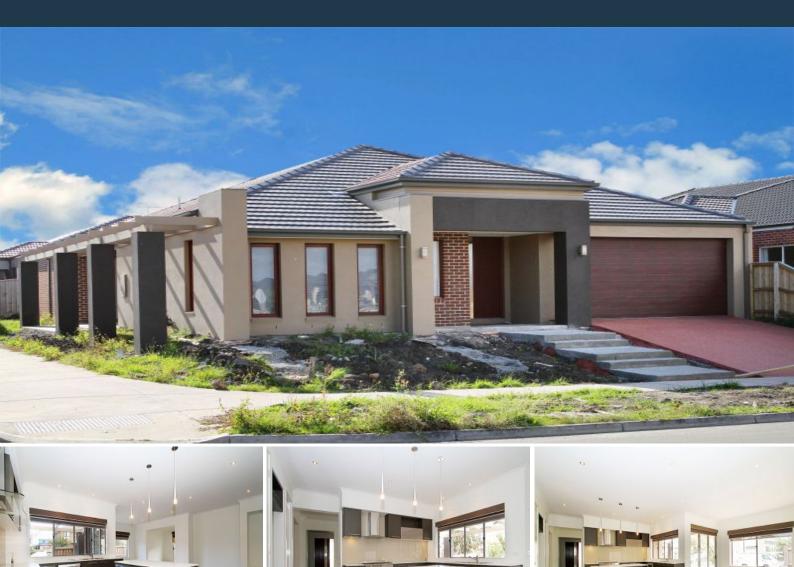

## LOCATION & LIVING SPACE APLENTY!

This exceptional residence is nestled in the heart of the sought after "Lyndarum Estate" & offers the ideal combination between lifestyle & location. Located close to all amenities; Pacific Epping Shopping Centre, Epping train station, Northern Hospital, Costco, Ring Road access, local primary schools, parkland & more.

## Comprising:

- Four spacious bedrooms
- Master bedroom with full ensuite (double vanity) & walk-in robe
- Remaining bedrooms with built-in robes
- Open study
- Formal lounge/dining
- Separate lounge/living area

- Kitchen complete with 900mm stainless steel gas & electric Technika cooking appliances, ample cupboard space, pantry, island bench & Caesar stone benches

Price:

\$490 per week

4

2

2

**Azure Seeley** 

azure.s@lovere.com.au