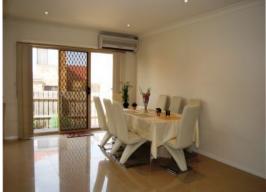

## Comprising:

- Three bedrooms (all upstairs)
- Master with full ensuite & walk-in robe
- Built-in robes to remaining bedrooms
- Ducted heating
- Split system cooling
- Wall to wall carpets & tiles throughout
- Separate lounge/living
- Kitchen with gas & electric stainless steel cooking appliances
- Dishwasher