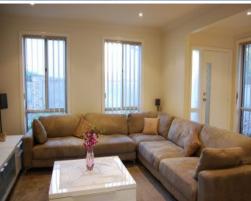

## Comprising:

- Three bedrooms (all upstairs)
- Master with full ensuite & walk-in robe
- Built-in robes to remaining bedrooms
- Ducted heating
- Split system cooling
- Wall to wall carpets & tiles throughout
- Separate lounge/living
- Kitchen with gas & electric stainless steel cooking appliances
- Dishwasher