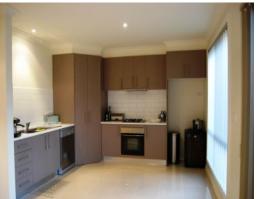

## Comprising:

- Three bedrooms (all upstairs)
- Master with full ensuite & walk-in robe
- Built-in robes to remaining bedrooms
- Ducted heating
- Split system cooling
- Wall to wall carpets & tiles throughout
- Separate lounge/living
- Kitchen with gas & electric stainless steel cooking appliances
- Dishwasher