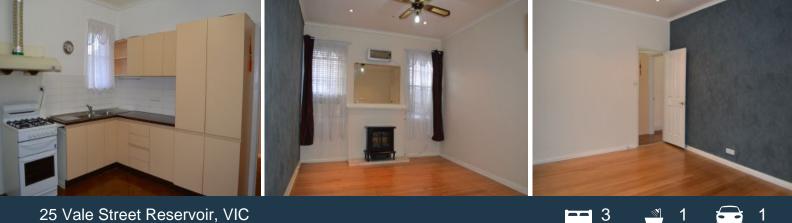

Comprising:

- -Three good size bedrooms
- -Well-appointed kitchen with combined meals area
- -Gas & electric cooking appliances
- -Large separate lounge
- -Electric wall heaters
- -Air conditioning
- -Polished floor boards, carpets & tiles throughout
- -Central renovated bathroom
- -Single carport & gated driveway with off street parking