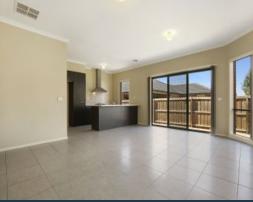

## Comprising:

- Three good size bedrooms
- Master bedroom with full ensuite & walk-in robe
- Built-in robes to remaining bedrooms
- Optional formal lounge or open study
- Carpet & ceramic tiles throughout
- Ducted heating
- Evaporative cooling
- Kitchen with adjoining open plan meals/living room
- Stainless Steel Appliances (gas stove, electric oven)