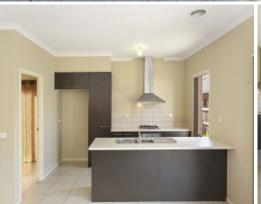

## Comprising:

- Three good size bedrooms
- Master bedroom with full ensuite & walk-in robe
- Built-in robes to remaining bedrooms
- Optional formal lounge or open study
- Carpet & ceramic tiles throughout
- Ducted heating
- Evaporative cooling
- Kitchen with adjoining open plan meals/living room
- Stainless Steel Appliances (gas stove, electric oven)