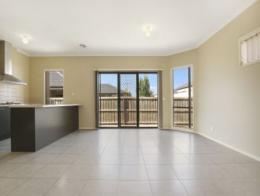

## Comprising:

- Three good size bedrooms
- Master bedroom with full ensuite & walk-in robe
- Built-in robes to remaining bedrooms
- Optional formal lounge or open study
- Carpet & ceramic tiles throughout
- Ducted heating
- Evaporative cooling
- Kitchen with adjoining open plan meals/living room
- Stainless Steel Appliances (gas stove, electric oven)