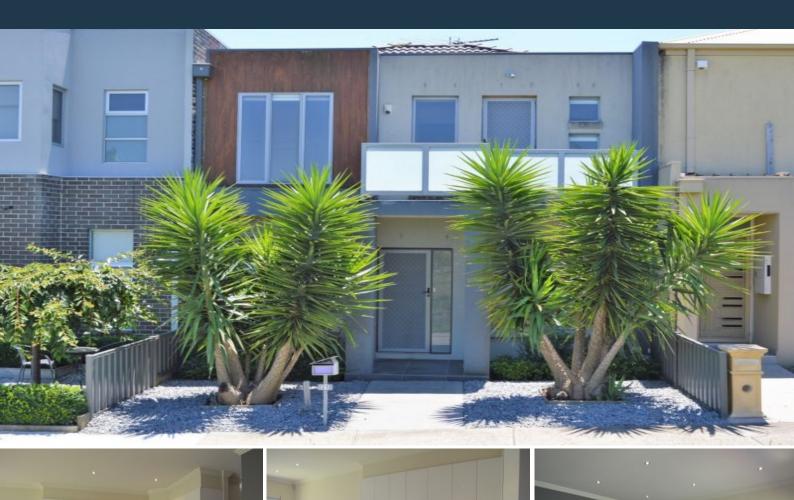

## HIDDEN TREASURE \*Insp Wed 23rd Jan @ 4:25pm\*

Positioned perfectly opposite parkland and in a peaceful pocket of Epping this beautiful townhouse along with all its features is sure to impress!

Price:

\$420 per week

3

2

2

Comprising of; -Three good size bedrooms -Master suite complete with ensuite, walk in robe & balcony (overlooking parkland) -Built in robes to remaining bedrooms -Kitchen with stainless steel cooking appliances -Dishwasher Adiciping mode and living aroos

-Adjoining meals and living areas

-Formal lounge

-Open study

-Powder room

**Dimitra Kalakias** 

loveepping@mail.inspectrealestat