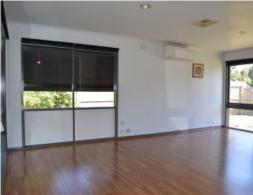

Comprising:

- Three good size bedrooms

- Master with mirrored built-in robes & access to two-way bathroom
- Bedroom 2 with built-in robes & in-built study desk
- Brand new kitchen complete with 600mm stainless steel gas & electric cooking appliances  $\,$
- Brand new floating floor boards throughout
- New Holland blinds