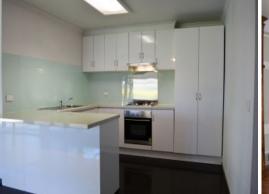

Comprising:

- Three good size bedrooms

- Master with mirrored built-in robes & access to two-way bathroom
- Bedroom 2 with built-in robes & in-built study desk
- Brand new kitchen complete with 600mm stainless steel gas & electric cooking appliances  $\,$
- Brand new floating floor boards throughout
- New Holland blinds