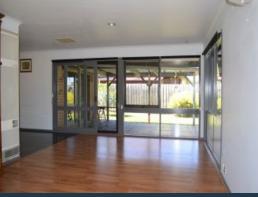

Comprising:

- Three good size bedrooms

- Master with mirrored built-in robes & access to two-way bathroom
- Bedroom 2 with built-in robes & in-built study desk
- Brand new kitchen complete with 600mm stainless steel gas & electric cooking appliances  $\,$
- Brand new floating floor boards throughout
- New Holland blinds