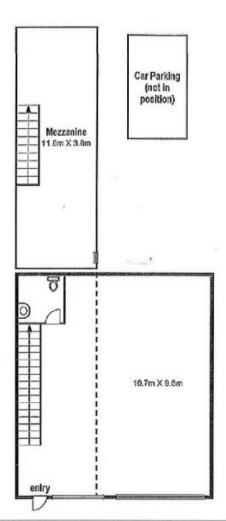

## **NEW MODERN WAREHOUSE!**

- Secure 2 + 3 year lease currently returning \$17,500.00 PA plus GST and outgoings with annual CPI increases
- 147 SQM (approx) including 44SQM (approx) mezzanine area
- Excellent internal height and clearance
- Close to Metropolitan Ring Road, Hume, Epping Fruit and Veg markets and all arterial
- Secure gated parking
- One car space
- Staff amenities
- Electric rollerdoor
- Zoned Industrial One