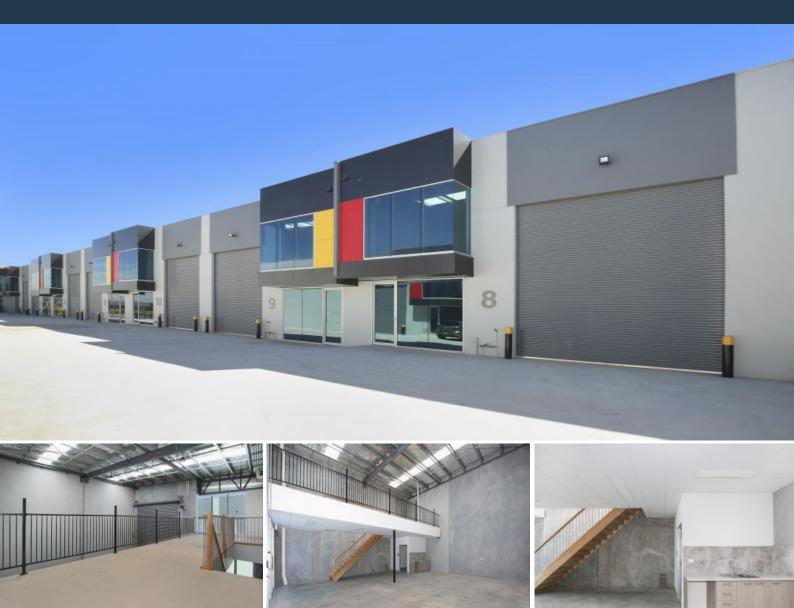

## 9/11-13 Northpark Drive Somerton, VIC

## **NEW MODERN WAREHOUSE!**

- Secure 2 + 3 year lease currently returning \$17,500.00 PA plus GST and outgoings with annual CPI increases
- 147 SQM (approx) including 44SQM (approx) mezzanine area
- Excellent internal height and clearance
- Close to Metropolitan Ring Road, Hume, Epping Fruit and Veg markets and all arterial
- Secure gated parking
- One car space
- Staff amenities
- Electric rollerdoor
- Zoned Industrial One