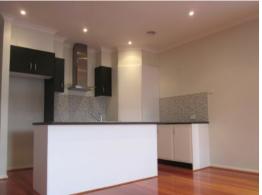

## Comprising:

- Three spacious bedrooms
- Master with full ensuite & walk-in robe
- Remaining bedrooms with built-in robes
- Kitchen with 900mm stainless steel cooking appliances
- Dishwasher
- Adjoining kitchen/meals/lounge areas
- Polished floor boards & wall to wall carpets throughout