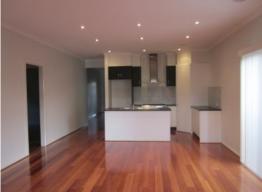

## Comprising:

- Three spacious bedrooms
- Master with full ensuite & walk-in robe
- Remaining bedrooms with built-in robes
- Kitchen with 900mm stainless steel cooking appliances
- Dishwasher
- Adjoining kitchen/meals/lounge areas
- Polished floor boards & wall to wall carpets throughout