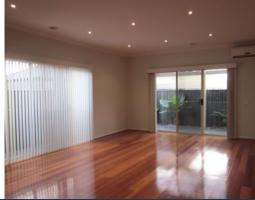

## Comprising:

- Three spacious bedrooms
- Master with full ensuite & walk-in robe
- Remaining bedrooms with built-in robes
- Kitchen with 900mm stainless steel cooking appliances
- Dishwasher
- Adjoining kitchen/meals/lounge areas
- Polished floor boards & wall to wall carpets throughout