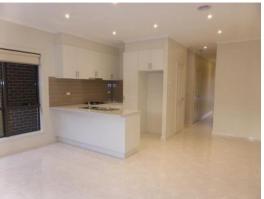

## IMPRESSIVE FROM FIRST GLANCE

Impressive from the first glance to all finer details is this designer townhouse with seperate street frontage including your own driveway.

- Study/nook
- Open plan lounge, kitchen and dining space.
- Master bedroom with built in robes and an ensuite
- Grand sized second bedroom with BIRs.
- Downstairs powder room
- Entertainers secure private courtyard
- Remote control garage with the option of an additional off street car park in the drive way.
- Split system
- -Ducted heating.