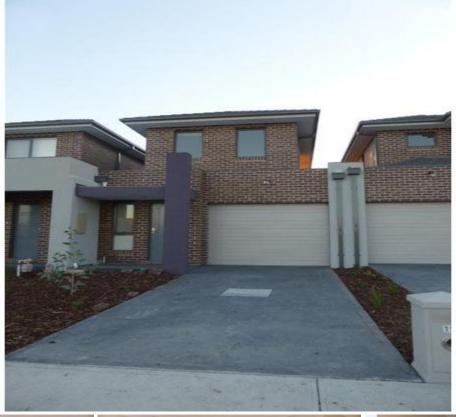

## 15A Brentwood Avenue Lalor, VIC

## IMPRESSIVE FROM FIRST GLANCE

Impressive from the first glance to all finer details is this designer townhouse with seperate street frontage including your own driveway.

- Study/nook
- Open plan lounge, kitchen and dining space.
- Master bedroom with built in robes and an ensuite
- Grand sized second bedroom with BIRs.
- Downstairs powder room
- Entertainers secure private courtyard
- Remote control garage with the option of an additional off street car park in the drive way.
- Split system
- -Ducted heating.