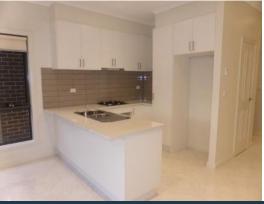

## IMPRESSIVE FROM FIRST GLANCE

Impressive from the first glance to all finer details is this designer townhouse with seperate street frontage including your own driveway.

- Study/nook
- Open plan lounge, kitchen and dining space.
- Master bedroom with built in robes and an ensuite
- Grand sized second bedroom with BIRs.
- Downstairs powder room
- Entertainers secure private courtyard
- Remote control garage with the option of an additional off street car park in the drive way.
- Split system
- -Ducted heating.