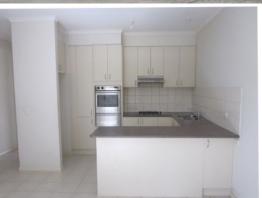

Low maintenance & ready for occupation mid-December this property comprises:

- Three generous sized bedrooms (all upstairs)
- Built in robes
- Ducted heating
- Wall to wall carpets & tiles throughout
- Large separate lounge
- Kitchen with stainless steel appliances & adjoining meals area