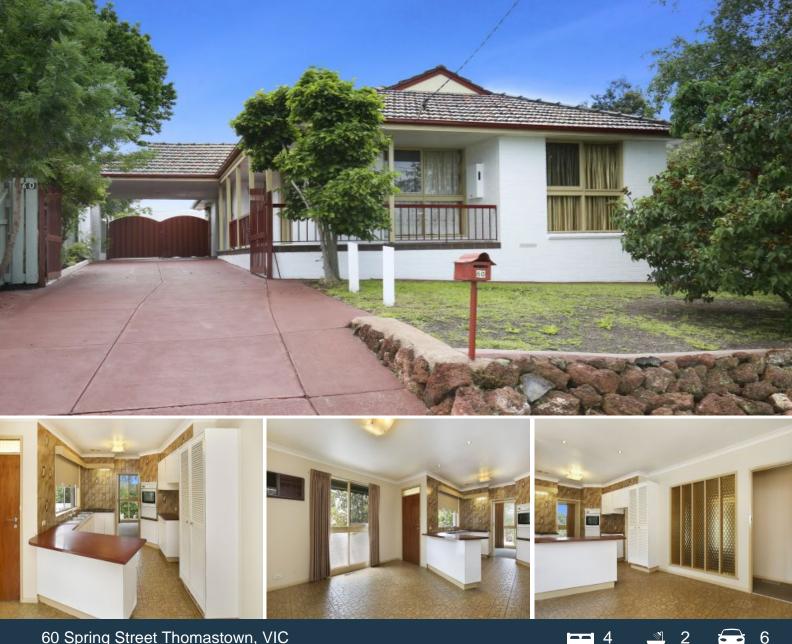

## 60 Spring Street Thomastown, VIC

## **Developers or Large Famlies** Land 844m2 approx. in Prime Location

This very well presented four bedroom, two bathroom home features a large open plan kitchen meals area with a huge separate family/living room, central bathroom, master bedroom with updated ensuite, large laundry, ducted heating throughout and an enormous rear yard.

Sitting on a very generous parcel of land measuring approx. 844m2 which may be utilized for future development potential (S.T.C.A). Located in one of Thomastown's most sought after pockets, close to all public transport facilities, local primary/secondary schools and easy access to the Western Ring Road.