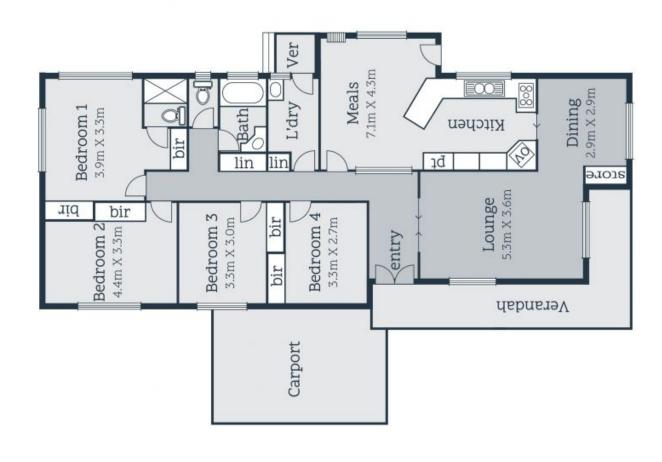

## **Developers or Large Famlies** Land 844m2 approx. in Prime Location

This very well presented four bedroom, two bathroom home features a large open plan kitchen meals area with a huge separate family/living room, central bathroom, master bedroom with updated ensuite, large laundry, ducted heating throughout and an enormous rear yard.