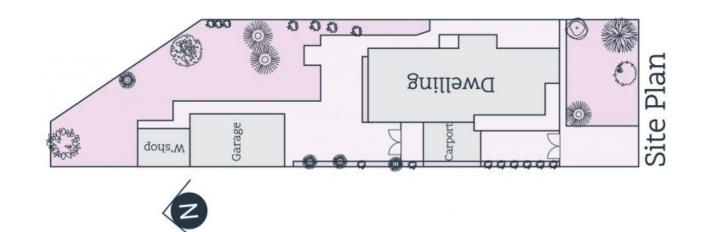

Sitting on a very generous parcel of land measuring approx. 844m2 which may be utilized for future development potential (S.T.C.A). Located in one of Thomastown's most sought after pockets, close to all public transport facilities, local primary/secondary schools and easy access to the Western Ring Road.