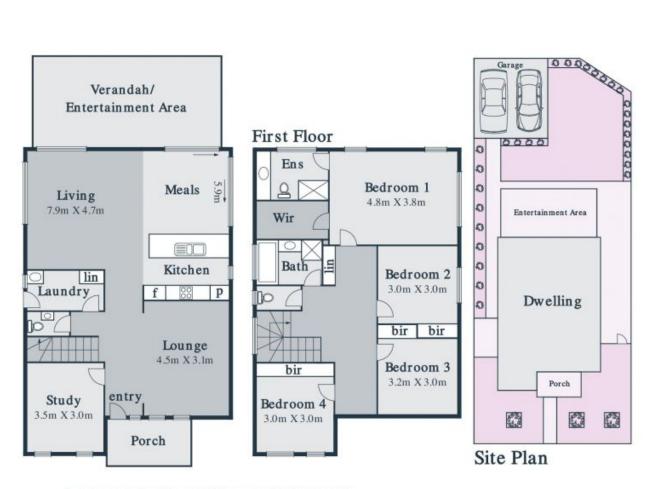

## Family Innovation. Family Friendly Location

With four bedrooms, two bathrooms, study, two living areas and generous alfresco zone, this as new family haven blends the space families need, the location they desire and the low maintenance living they dream of. Set among a cluster of parks, a short walk from the bus, Coles, cafes, kinder and P-9 school and within easy reach of a choice of train stations, Marymede and Westfield, it provides bigger than expected spaces across two light-lavished levels in a desirable easy-care setting. Act now!

- ? Ducted heating and cooling
- ? Ensuite to main, family bathroom and guest powder
- ? Double garage with laneway entry
- ? Alfresco with lawn for the kids
- ? Formal and casual living spaces
- ? Kitchen with stainless steel appliances
- ? NBN connected