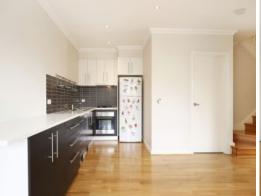

## Large Living In A Prized Location

Set behind a picket fence around a generous front yard and enjoying a private rear courtyard, this light filled home enjoys a dedicated ground floor open plan domain anchored a by a stone finished, stainless steel equipped kitchen complemented by two upstairs bedrooms both with ensuite bathrooms and a study/nursery (depending on your needs). A short walk to the shops and cafes along Gilbert Road, the hotel and lakeside tracks, it enjoys easy access to the station and is closer still to the tram!

- \* Garage with internal access
- \* True laundry
- \* Guest powder room
- \* Built in fitted robes and ensuites to both bedrooms
- \* Engineered timber floors
- \* Stone kitchen. Stainless steel appliances