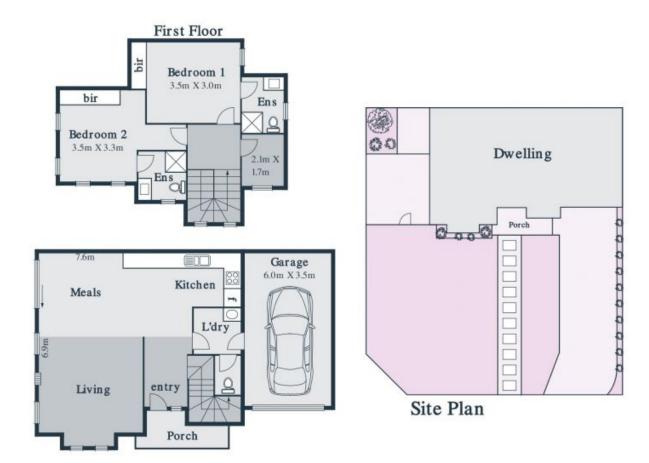

## 27 Kia Ora Road Reservoir, VIC

## Large Living In A Prized Location

Set behind a picket fence around a generous front yard and enjoying a private rear courtyard, this light filled home enjoys a dedicated ground floor open plan domain anchored a by a stone finished, stainless steel equipped kitchen complemented by two upstairs bedrooms both with ensuite bathrooms and a study/nursery (depending on your needs). A short walk to the shops and cafes along Gilbert Road, the hotel and lakeside tracks, it enjoys easy access to the station and is closer still to the tram!

- \* Garage with internal access
- \* True laundry
- \* Guest powder room
- \* Built in fitted robes and ensuites to both bedrooms
- \* Engineered timber floors
- \* Stone kitchen. Stainless steel appliances