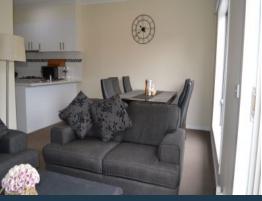

## Comprising:

- Two bedrooms
- Built-in robes
- Wall to wall carpets
- Modern kitchen with stainless steel gas & electric cooking appliances
- Dishwasher
- Meals with adjoining lounge
- Ducted heating
- Split system heating/cooling x2