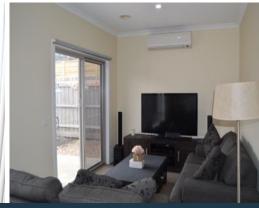

## Comprising:

- Two bedrooms
- Built-in robes
- Wall to wall carpets
- Modern kitchen with stainless steel gas & electric cooking appliances
- Dishwasher
- Meals with adjoining lounge
- Ducted heating
- Split system heating/cooling x2