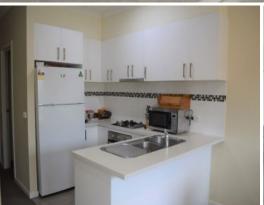

## Comprising:

- Two bedrooms
- Built-in robes
- Wall to wall carpets
- Modern kitchen with stainless steel gas & electric cooking appliances
- Dishwasher
- Meals with adjoining lounge
- Ducted heating
- Split system heating/cooling x2