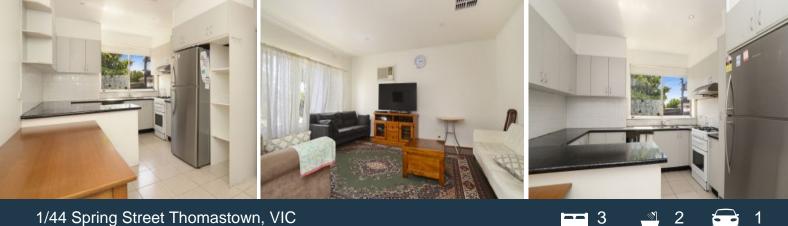

## 1/44 Spring Street Thomastown, VIC

## **Position And Potential**

An affordable home, an easy to manage allotment and value?. welcome to one of the great opportunities within this sought-after area. A large sunny paved outdoor area complements three bedrooms, two modern bathrooms, study/4th bedroom, updated kitchen overlooking the meals area and a spacious living room, in an easy to live with combination of indoor and outdoor spaces. With the bus at the door and within 600 m to the station and closer still to the primary school, shops, cafes and eateries along High Street it delivers a sought-after blend of position and potential.

- \* Ducted heating and cooling
- \* Laundry with cook top
- \* Parking behind roller door
- \* Timber floors and A/C to living room
- \* Two contemporary bathrooms
- \* Easy care gardens

Price:

SOLD - \$440,000