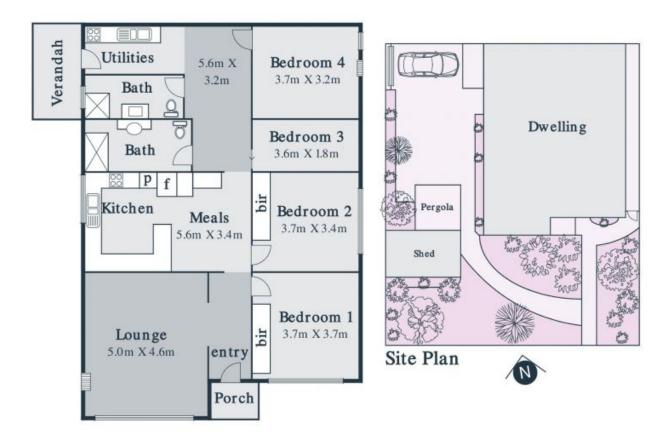

## **Position And Potential**

An affordable home, an easy to manage allotment and value?. welcome to one of the great opportunities within this sought-after area. A large sunny paved outdoor area complements three bedrooms, two modern bathrooms, study/4th bedroom, updated kitchen overlooking the meals area and a spacious living room, in an easy to live with combination of indoor and outdoor spaces. With the bus at the door and within 600 m to the station and closer still to the primary school, shops, cafes and eateries along High Street it delivers a sought-after blend of position and potential.

- \* Ducted heating and cooling
- \* Laundry with cook top
- \* Parking behind roller door
- \* Timber floors and A/C to living room
- \* Two contemporary bathrooms
- \* Easy care gardens

Price:

SOLD - \$440,000