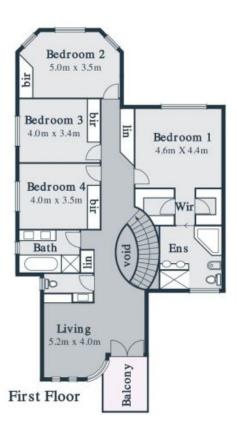

## Exquisite and Grand Family Living

Boasting two levels of grandeur this ten year young home offers quality and excellence on a grandiose scale. Upon entering the home through the oversized double doors you are greeted with the overpowering beauty of the palatial jarrah and turned iron central spiral staircase. Every corner of the home is filled with quality fittings. The solid Jarrah kitchen features quality stainless steel appliances, large island bend, walk in pantry, adjacent meals area, stone benchtops and glass tiled splashback. The two oversized living areas feature gas log fire and built in cabinetry to create the perfect living environments. The three well-appointed large bathrooms offer exceptional space and convenience. Five double bedrooms all with built in robes with the main offering a walk-through wardrobe and elegant ensuite. All this topped off with a double, drive through garage.