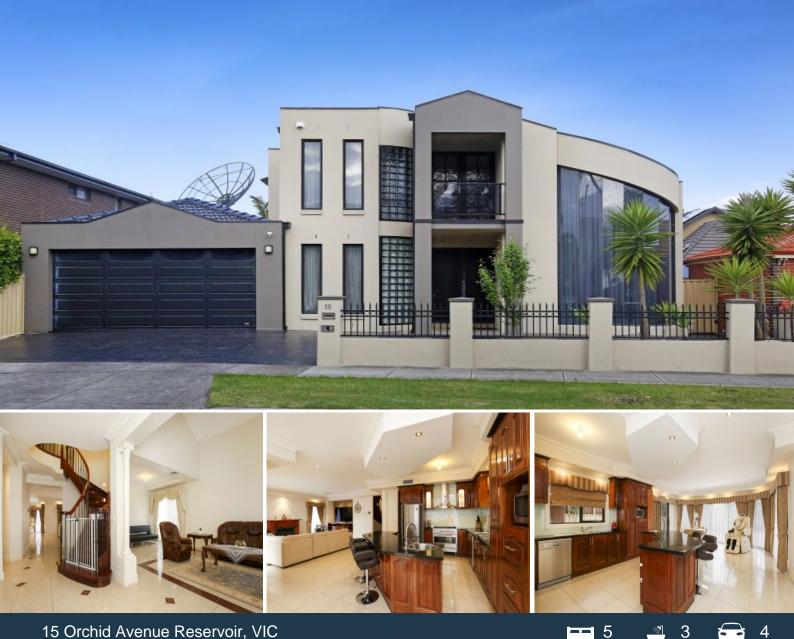

## Exquisite and Grand Family Living

Boasting two levels of grandeur this ten year young home offers quality and excellence on a grandiose scale. Upon entering the home through the oversized double doors you are greeted with the overpowering beauty of the palatial jarrah and turned iron central spiral staircase. Every corner of the home is filled with quality fittings. The solid Jarrah kitchen features quality stainless steel appliances, large island bend, walk in pantry, adjacent meals area, stone benchtops and glass tiled splashback. The two oversized living areas feature gas log fire and built in cabinetry to create the perfect living environments. The three well-appointed large bathrooms offer exceptional space and convenience. Five double bedrooms all with built in robes with the main offering a walk-through wardrobe and elegant ensuite. All this topped off with a double, drive through garage.

**Reservoir**, VIC