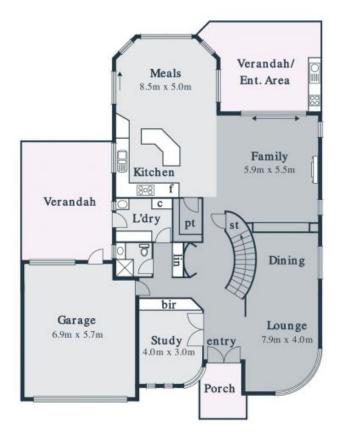

## Exquisite and Grand Family Living

Boasting two levels of grandeur this ten year young home offers quality and excellence on a grandiose scale. Upon entering the home through the oversized double doors you are greeted with the overpowering beauty of the palatial jarrah and turned iron central spiral staircase. Every corner of the home is filled with quality fittings. The solid Jarrah kitchen features quality stainless steel appliances, large island bend, walk in pantry, adjacent meals area, stone benchtops and glass tiled splashback. The two oversized living areas feature gas log fire and built in cabinetry to create the perfect living environments. The three well-appointed large bathrooms offer exceptional space and convenience. Five double bedrooms all with built in robes with the main offering a walk-through wardrobe and elegant ensuite. All this topped off with a double, drive through garage.