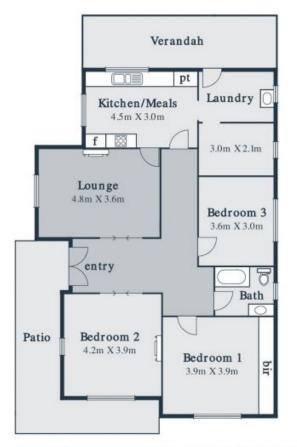

- \* Three bedrooms
- \* Large living room
- \* Garage
- \* Bungalow
- \* Generous alfresco area

Price: SOLD

Michael Love 0400 106 577 michael.l@lovere.com.au

**Shane Yaman** 0417 557 972 shane.y@lovere.com.au