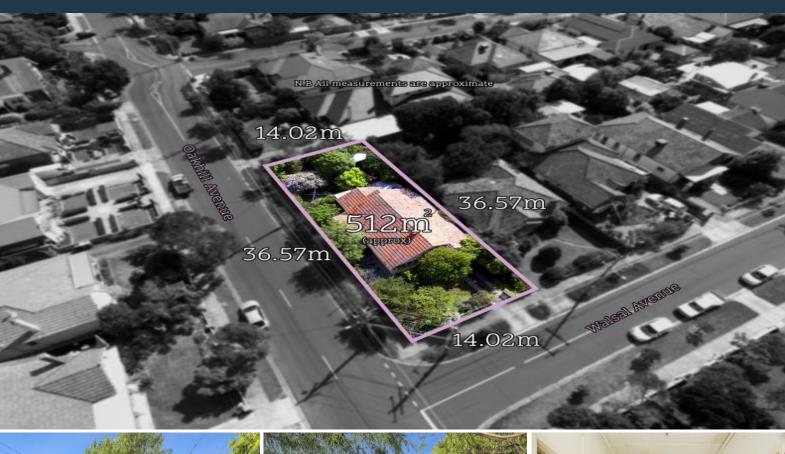

## 32 Walsal Avenue Reservoir, VIC

## Superbly Situated, In The Oakhill Estate

Poised for perfection, this traditional family home is ready to take full advantage of its premium position in the sought-after Oakhill Estate. Adorned with period detail including picture rails, decorative ceilings and leadlight, it delivers exceptional scope for immediate enjoyment, before undertaking a contemporary renovation or extension into a deep rear yard featuring the bonus of driveway entry from Oakhill Avenue (STCA) and a second driveway entering from Walsal Avenue. A short stroll to the tram and bus and enjoying easy access to everything this prime pocket has to offer, this is an opportunity not to be missed!

- \* Three bedrooms
- \* Large living room
- \* Garage
- \* Bungalow
- \* Generous alfresco area

Price: SOLD

Michael Love 0400 106 577 michael.l@lovere.com.au

**Shane Yaman** 0417 557 972 shane.y@lovere.com.au