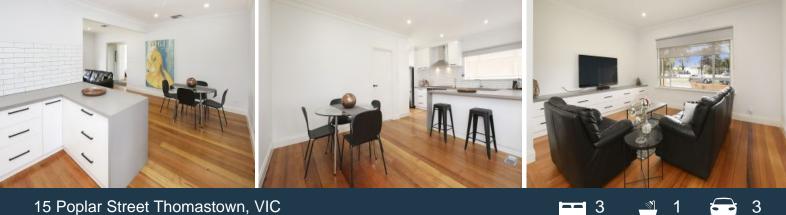

## 15 Poplar Street Thomastown, VIC

## THE WOW FACTOR

This family home has been beautifully renovated throughout. Positioned opposite parkland, walking distance to Thomastown Train Station, Station Street Shopping strip, May Road Shopping strip, schools, transport and so much more it certainly ticks all the boxes!

Comprising;

- Three spacious bedrooms
- Built in robes
- Polished floorboards throughout
- Ducted heating
- Evaporative cooling
- Quality 900mm freestanding cooking appliances
- Formal lounge with built in cabinetry
- Oversize shower to bathroom
- Quality window coverings throughout (screens and block out blinds)