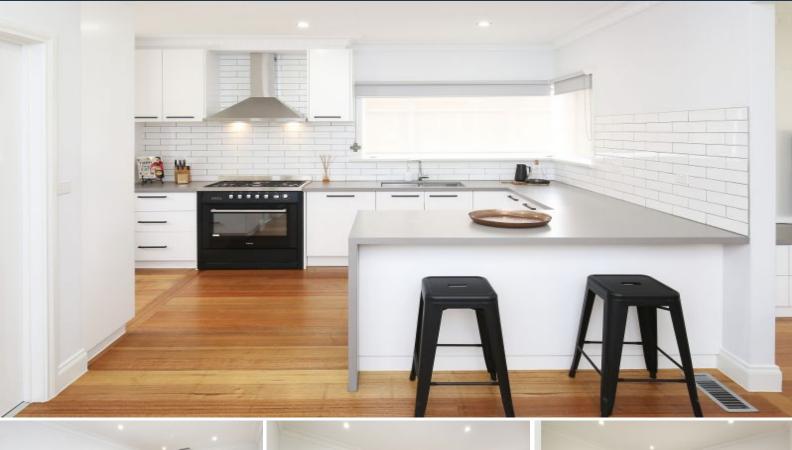

## THE WOW FACTOR

This family home has been beautifully renovated throughout. Positioned opposite parkland, walking distance to Thomastown Train Station, Station Street Shopping strip, May Road Shopping strip, schools, transport and so much more it certainly ticks all the boxes!

Comprising;

- Three spacious bedrooms
- Built in robes
- Polished floorboards throughout
- Ducted heating
- Evaporative cooling
- Quality 900mm freestanding cooking appliances
- Formal lounge with built in cabinetry
- Oversize shower to bathroom
- Quality window coverings throughout (screens and block out blinds)