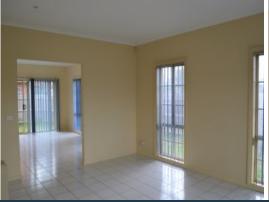

## Comprising:

- -Three good size bedrooms
- -Master with walk in robe
- -Built in robes to remaining bedrooms
- -Open plan kitchen/meals areas
- -Stainless steel cooking appliances
- -Separate lounge
- -Ducted Heating
- -Carpet and tiles throughout
- -Low maintenance courtyard
- -Single garage