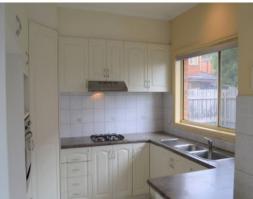

## Comprising:

- -Three good size bedrooms
- -Master with walk in robe
- -Built in robes to remaining bedrooms
- -Open plan kitchen/meals areas
- -Stainless steel cooking appliances
- -Separate lounge
- -Ducted Heating
- -Carpet and tiles throughout
- -Low maintenance courtyard
- -Single garage