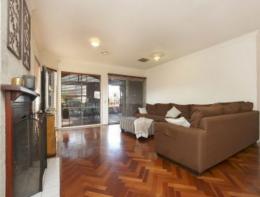

This spacious family home is sure to catch your eye. Parquetry flooring, ornate cornices feature throughout the home with accommodation that includes four generous sized bedrooms (WIR and ensuite to main), large lounge/study office, open plan kitchen with adjoining meals area and a huge living room featuring a fire place with enough space to suit the whole family.