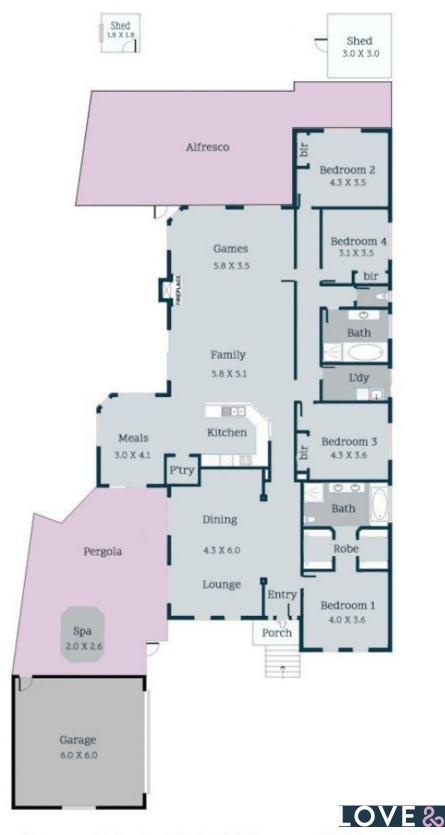

This spacious family home is sure to catch your eye. Parquetry flooring, ornate cornices feature throughout the home with accommodation that includes four generous sized bedrooms (WIR and ensuite to main), large lounge/study office, open plan kitchen with adjoining meals area and a huge living room featuring a fire place with enough space to suit the whole family.

Journey outside where guests can enjoy alfresco dining at its finest with a covered entertaining area and a beautifully maintained yard. Featuring a large outdoor spa to enjoy with family and friends to top it all off.