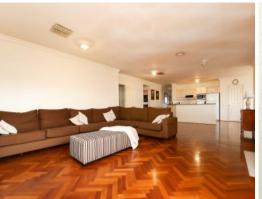

This spacious family home is sure to catch your eye. Parquetry flooring, ornate cornices feature throughout the home with accommodation that includes four generous sized bedrooms (WIR and ensuite to main), large lounge/study office, open plan kitchen with adjoining meals area and a huge living room featuring a fire place with enough space to suit the whole family.