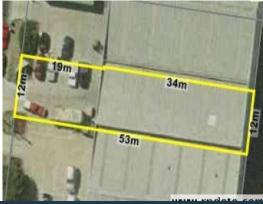

## SECURE INVESTMENT OPPORTUNITY!

Securely leased factory/ warehouse in a sought after industrial pocket.

- 464 SQM total building area including 68 SQM of office/mezzanine
- Zoned industrial one
- Great access to all arterials
- 3 phase power
- Container Height Roller Door
- Onsite parking for six cars
- All reasonable offers considered and presented to the vendor
- Current lease returning \$29,120 PA plus outgoings
- Current lease expires on the 27th of July 2019
- Two further terms of two years each
- Fixed 4% annual increases with market review at options