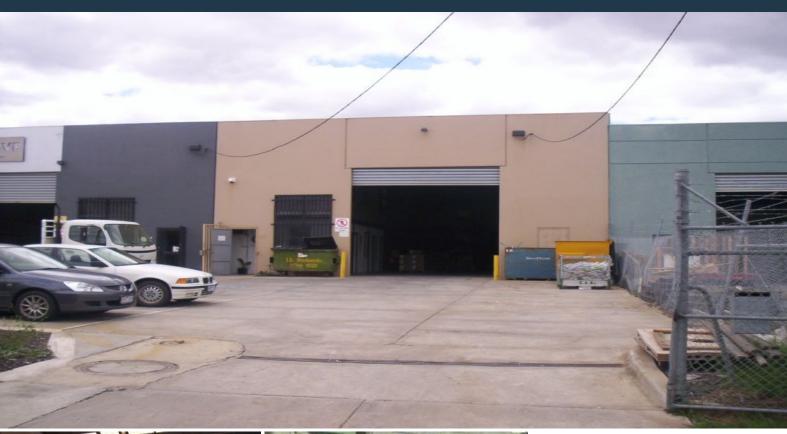

## SECURE INVESTMENT OPPORTUNITY!

Securely leased factory/ warehouse in a sought after industrial pocket.

- 464 SQM total building area including 68 SQM of office/mezzanine
- Zoned industrial one
- Great access to all arterials
- 3 phase power
- Container Height Roller Door
- Onsite parking for six cars
- All reasonable offers considered and presented to the vendor
- Current lease returning \$29,120 PA plus outgoings
- Current lease expires on the 27th of July 2019
- Two further terms of two years each
- Fixed 4% annual increases with market review at options