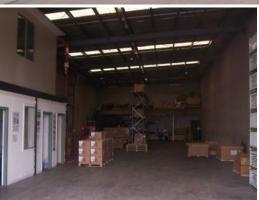

## SECURE INVESTMENT OPPORTUNITY!

Securely leased factory/ warehouse in a sought after industrial pocket.

- 464 SQM total building area including 68 SQM of office/mezzanine
- Zoned industrial one
- Great access to all arterials
- 3 phase power
- Container Height Roller Door
- Onsite parking for six cars
- All reasonable offers considered and presented to the vendor
- Current lease returning \$29,120 PA plus outgoings
- Current lease expires on the 27th of July 2019
- Two further terms of two years each
- Fixed 4% annual increases with market review at options