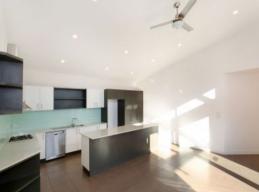

## Comprising:

- Three bedrooms
- Master with full ensuite & walk in robe
- Remaining bedrooms with double built in robes
- Polished timber floors, ceramic tiles & wall to wall carpet throughout
- Ducted heating
- Split system heating & air conditioning
- Grand kitchen with Caesar stone benches, ample preparation & cupboard space  $\,$
- Quality stainless steel appliances (600mm gas stove & electric oven)
- Dishwasher
- Kitchen with adjoining meals that opens up to outdoor dining