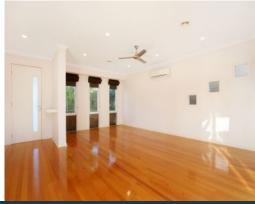

## Comprising:

- Three bedrooms
- Master with full ensuite & walk in robe
- Remaining bedrooms with double built in robes
- Polished timber floors, ceramic tiles & wall to wall carpet throughout
- Ducted heating
- Split system heating & air conditioning
- Grand kitchen with Caesar stone benches, ample preparation & cupboard space  $\,$
- Quality stainless steel appliances (600mm gas stove & electric oven)
- Dishwasher
- Kitchen with adjoining meals that opens up to outdoor dining