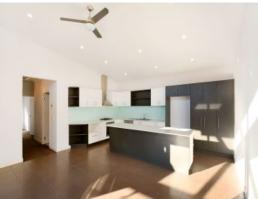

## Comprising:

- Three bedrooms
- Master with full ensuite & walk in robe
- Remaining bedrooms with double built in robes
- Polished timber floors, ceramic tiles & wall to wall carpet throughout
- Ducted heating
- Split system heating & air conditioning
- Grand kitchen with Caesar stone benches, ample preparation & cupboard space  $\,$
- Quality stainless steel appliances (600mm gas stove & electric oven)
- Dishwasher
- Kitchen with adjoining meals that opens up to outdoor dining