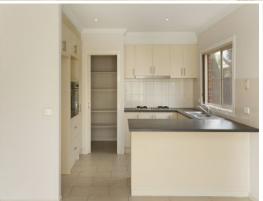

## Comprising of;

- -Five bedrooms
- -Master bedroom upstairs with full ensuite and balcony
- -Luxury of two downstairs bedrooms and a separate bathroom
- -Built in robes to all upstairs bedrooms
- -Central bathroom upstairs to service the three bedrooms
- -Spacious kitchen with stainless steel cooking appliances and stone bench tops
- -Dishwasher
- -Ducted heating & Evaporative cooling