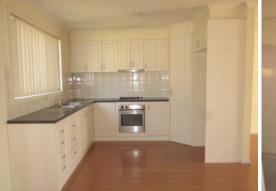

## Comprising;

- Two bedrooms
- Built in robes
- Carpet and floating floorboards throughout
- Ducted heating
- Evaporative cooling
- Separate lounge
- Kitchen with adjoining meals area
- Courtyard

Price: \$335 per week