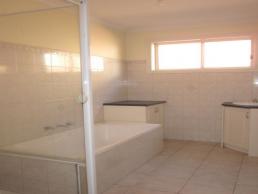

## Comprising;

- Two bedrooms
- Built in robes
- Carpet and floating floorboards throughout
- Ducted heating
- Evaporative cooling
- Separate lounge
- Kitchen with adjoining meals area
- Courtyard

Price: \$335 per week