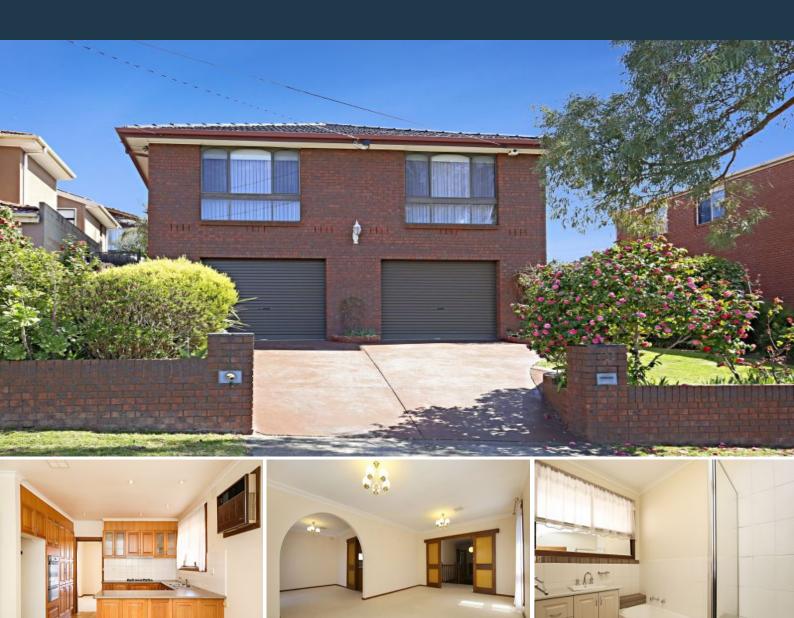

## 169 Darebin Boulevard Reservoir, VIC

## Breathtaking Views. Brilliant Spaces

Breathtaking views sweeping across parklands to Mt Cooper add to the appeal of this family home, perfectly proportioned for large scale family living. Located for lifestyle a short stroll to the bus and Gertz Ave Village, it's within easy reach of Reservoir's station, cafe and shopping hub. The lower level introduces a vast multi-purpose room, bedroom and bathroom while the first floor includes three bedrooms, two bathrooms and a fabulous living dining, the ideal place to take in the outlook!

- \* Expansive covered alfresco area
- \* Timber kitchen with quality stainless steel appliances
- \* Oversize double garage with fitted storage
- \* Woodfire heater to lower level
- \* Ducted heating and cooling
- \* Alarm
- \* Four bedrooms, three bathrooms