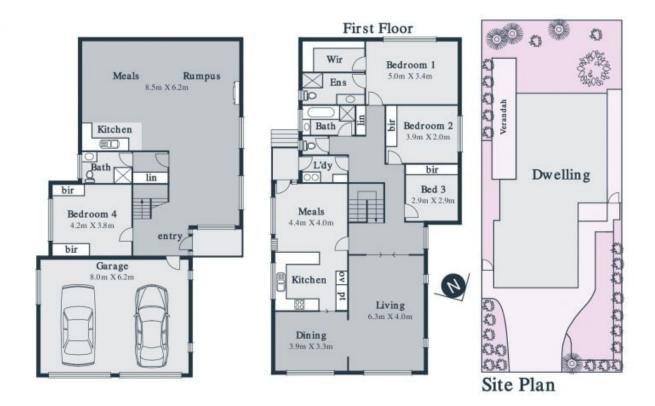

## Breathtaking Views. Brilliant Spaces

Breathtaking views sweeping across parklands to Mt Cooper add to the appeal of this family home, perfectly proportioned for large scale family living. Located for lifestyle a short stroll to the bus and Gertz Ave Village, it's within easy reach of Reservoir's station, cafe and shopping hub. The lower level introduces a vast multi-purpose room, bedroom and bathroom while the first floor includes three bedrooms, two bathrooms and a fabulous living dining, the ideal place to take in the outlook!

- \* Expansive covered alfresco area
- \* Timber kitchen with quality stainless steel appliances
- \* Oversize double garage with fitted storage
- \* Woodfire heater to lower level
- \* Ducted heating and cooling
- \* Alarm
- \* Four bedrooms, three bathrooms