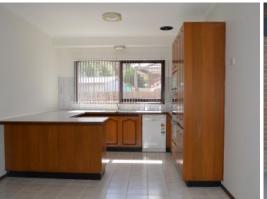

## Comprising:

- Three bedrooms
- Full ensuite & walk-in robe to master
- Built in robes to remaining bedrooms
- Freshly painted throughout
- Wall to wall carpets & tiles
- Ducted heating
- Air conditioner
- Dishwasher
- Garden shed