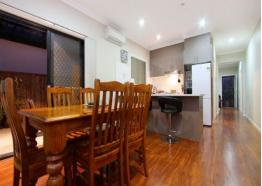

## Comprising;

- Three generous bedrooms
- Study or 4th bedroom
- Ensuite and Walk in Robe to master
- Built in robes to remaining bedrooms
- Separate lounge
- Modern kitchen with combined meals area
- Dishwasher
- Formal family room