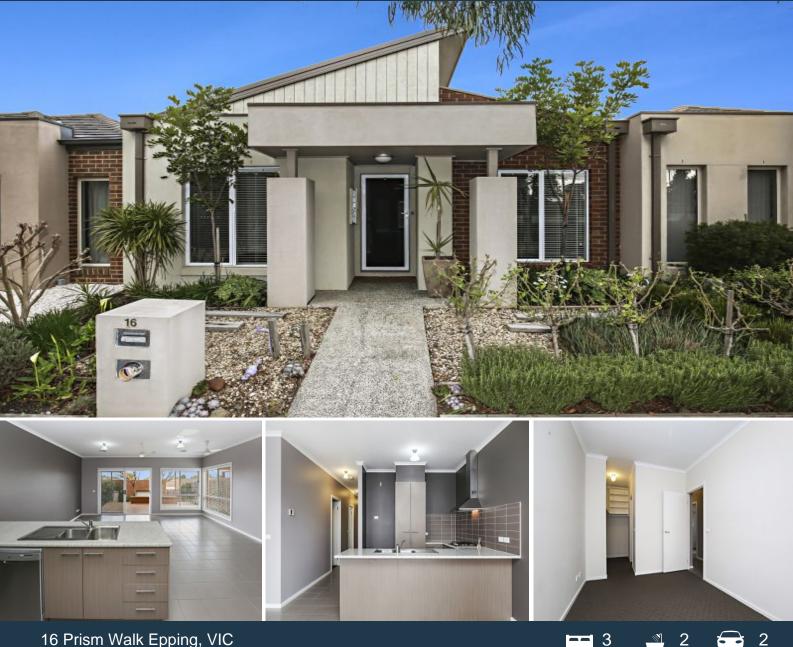

## 16 Prism Walk Epping, VIC

## STYLISH HOME, SUPERB LOCATION \*Insp 6th Oct @ 10:00am & Tue 9th Oct @ 5:00p

Set in the Aurora Estate this immaculately presented family home & location is second to none. With tennis courts located directly opposite the property, parkland aplenty, primary schools within walking distance (St Mary of the Cross MacKillop, Epping Views Primary School), shops (including Pacific Epping & Costco), transport, ring road access & much more.

Comprising:

- Three bedrooms
- Master with full ensuite & walk-in robe
- Bedrooms 2 & 3 with walk-in robes
- Wall to wall carpets & tiles
- Ducted heating

Price:

\$400 per week

**Azure Seeley** 

azure.s@lovere.com.au