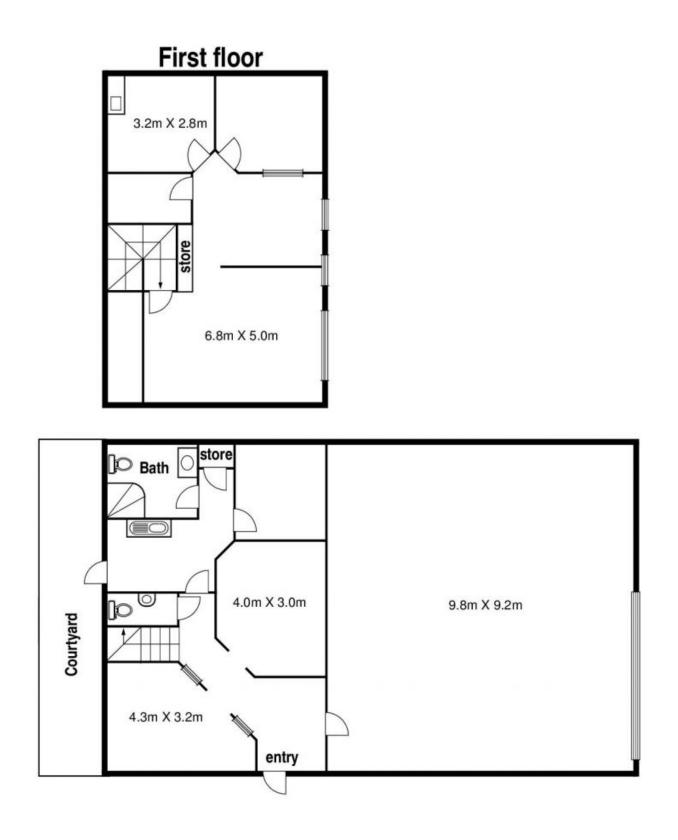

## Great Investment Opportunity in Sought After Miller Street

This modern, well - kept warehouse is situated in the highly sought after industrial precinct of Epping.

Price:

\$438,000

- 220 sqm approx of office/ warehouse
- Container height roller door
- 2 Allocated on-site car parks
- 3 phase power
- Toilet and shower