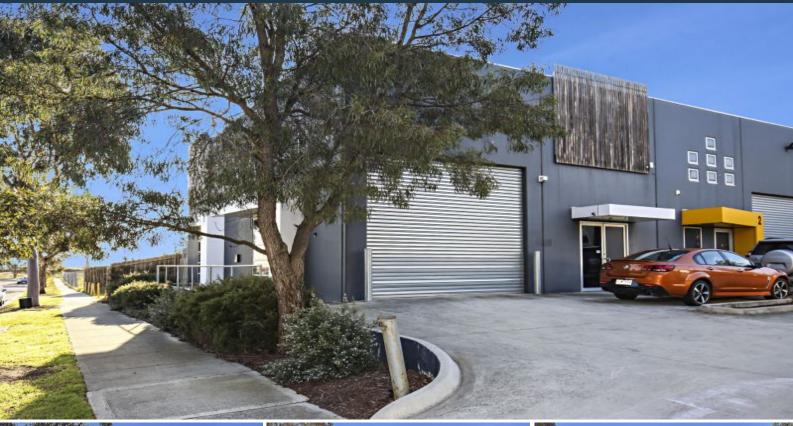

## Great Investment Opportunity in Sought After Miller Street

This modern, well - kept warehouse is situated in the highly sought after industrial precinct of Epping.

Price:

\$438,000

- 220 sqm approx of office/ warehouse
- Container height roller door
- 2 Allocated on-site car parks
- 3 phase power
- Toilet and shower

- Close proximity to Melbourne Wholesale Markets, Hume FWY and Ring Road.

Current lease in place until August 2019 with a further option for two years Annual 4% increases

Returning \$21,840.00 PA plus outgoings and GST