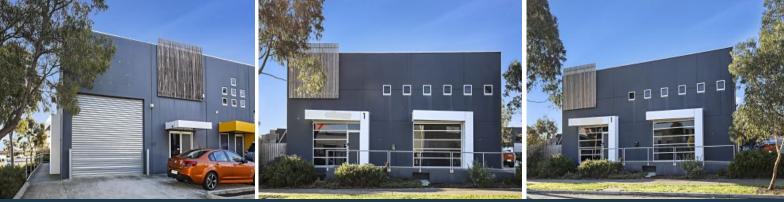

## Great Investment Opportunity in Sought After Miller Street

This modern, well - kept warehouse is situated in the highly sought after industrial precinct of Epping.

Price:

\$438,000

- 220 sqm approx of office/ warehouse
- Container height roller door
- 2 Allocated on-site car parks
- 3 phase power
- Toilet and shower

- Close proximity to Melbourne Wholesale Markets, Hume FWY and Ring Road.

Current lease in place until August 2019 with a further option for two years Annual 4% increases

Returning \$21,840.00 PA plus outgoings and GST